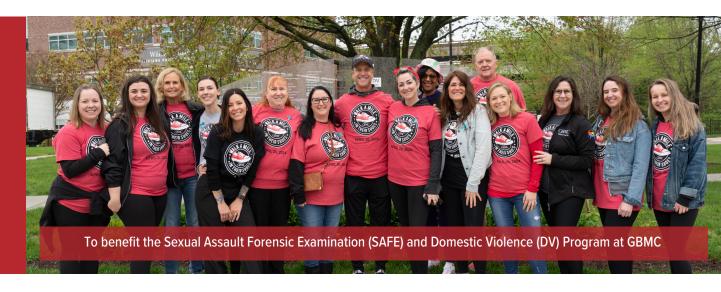

WWW.GBMC.ORG/WALKAMILE

GBMC will be hosting the 10<sup>th</sup> Anniversary of the Walk a Mile in Their Shoes on April 11. Our SAFE & DV team cares for victims of all ages in a confidential, non-judgmental atmosphere at no cost to the patient. The team provides medical and forensic exams to victims of sexual assault, child abuse, domestic violence, and human trafficking. Additionally, they educate the community to recognize signs of violence and abuse with the aim of preventing future crimes. Walk a Mile raises essential funds and awareness, uniting hundreds of community members each year.